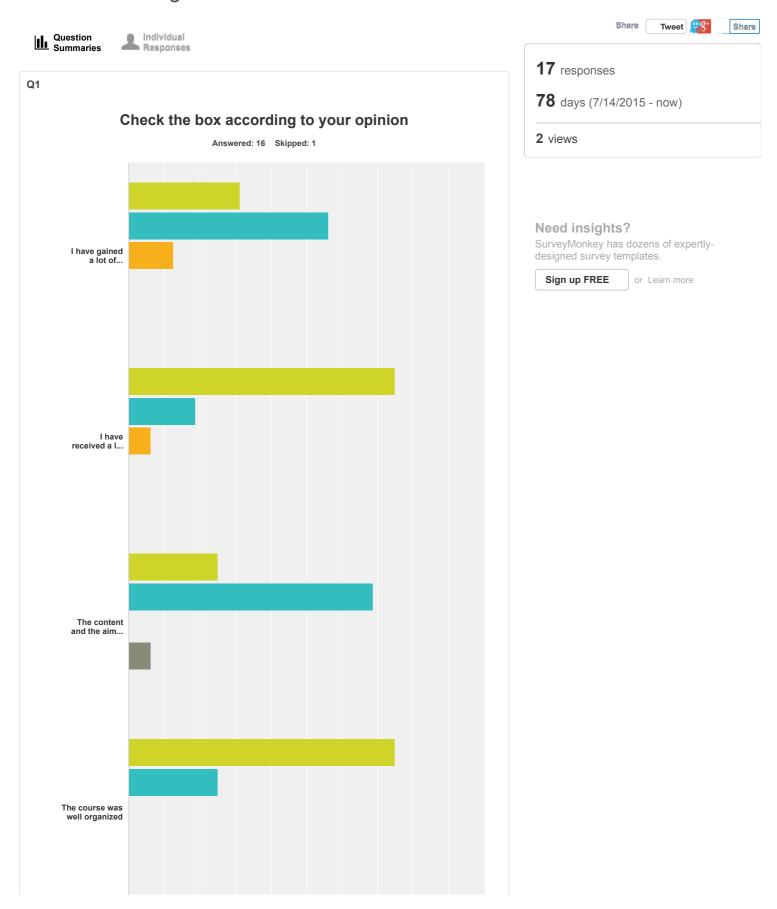

## SWAMP training course evaluation

|                                                                       | Fully agree                | Agree                      | Neutral           | Disagree          | Strongly disagree | Total |
|-----------------------------------------------------------------------|----------------------------|----------------------------|-------------------|-------------------|-------------------|-------|
| I have gained a<br>lot of practical<br>experience                     | <b>31.25%</b> 5            | <b>56.25%</b> 9            | <b>12.50%</b> 2   | <b>0.00%</b><br>0 | <b>0.00%</b><br>0 | 16    |
| I have received a lot of interesting information                      | <b>75.00%</b> 12           | <b>18.75%</b> 3            | <b>6.25%</b>      | <b>0.00%</b><br>0 | <b>0.00%</b><br>O | 16    |
| The content and the aim were as I expected                            | <b>25.00%</b> <sub>4</sub> | <b>68.75%</b><br>11        | <b>0.00%</b><br>0 | <b>6.25%</b><br>1 | <b>0.00%</b><br>O | 16    |
| The course was well organized                                         | <b>75.00%</b> 12           | <b>25.00%</b> <sub>4</sub> | <b>0.00%</b><br>0 | <b>0.00%</b><br>0 | <b>0.00%</b>      | 16    |
| The course was easily understandable                                  | <b>31.25%</b> 5            | <b>50.00%</b><br>8         | <b>18.75%</b> 3   | <b>0.00%</b><br>O | <b>0.00%</b><br>O | 16    |
| The course<br>handled all<br>topics<br>appropriately                  | <b>25.00%</b> 4            | <b>68.75%</b><br>11        | <b>0.00%</b><br>0 | <b>6.25%</b> 1    | <b>0.00%</b><br>O | 16    |
| There were<br>adequate<br>possibility for<br>personal<br>contribution | <b>50.00%</b><br>8         | <b>37.50%</b> 6            | <b>12.50%</b> 2   | 0.00%             | 0.00%             | 16    |
| Questions were<br>answered clearly<br>and thoroughly                  | <b>62.50%</b><br>10        | <b>37.50%</b> 6            | <b>0.00%</b><br>0 | <b>0.00%</b><br>O | <b>0.00%</b><br>O | 16    |
| The pace of the course was equally balanced                           | <b>25.00%</b> 4            | <b>56.25%</b> 9            | <b>18.75%</b> 3   | <b>0.00%</b><br>0 | <b>0.00%</b><br>0 | 16    |