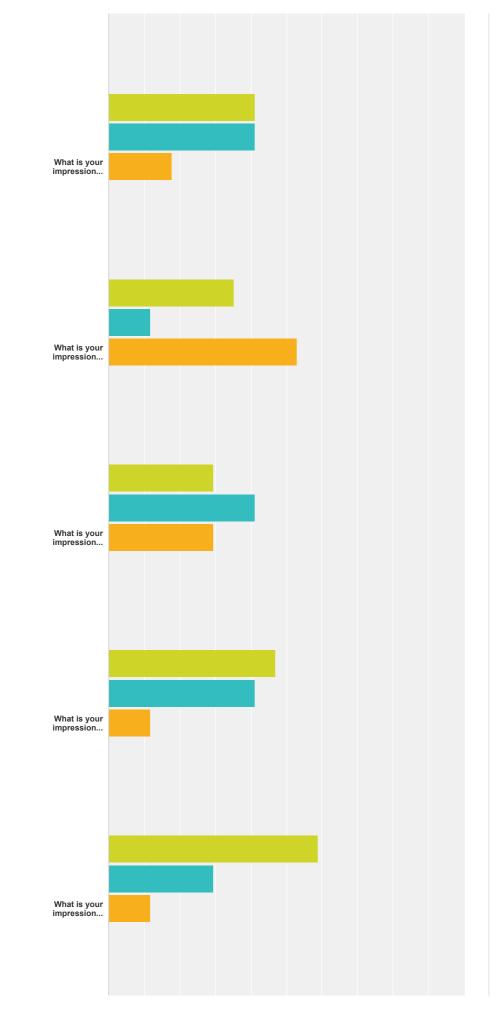

|                                                                                        | 0% 10%              | 20% 30              | 1% 40%             | 50% 60%           | 70% 80            | 0% 90% 1009 |
|----------------------------------------------------------------------------------------|---------------------|---------------------|--------------------|-------------------|-------------------|-------------|
|                                                                                        | Very good           | Good                | Sufficient         | Insufficient      | ■ Bad             |             |
|                                                                                        | , , ,               |                     |                    |                   |                   |             |
|                                                                                        | Very<br>good        | Good                | Sufficient         | Insufficient      | Bad               | Total       |
| How do you best describe your general impression of the content of the course?         | <b>70.59%</b><br>12 | <b>29.41%</b><br>5  | 0.00%              | 0.00%             | <b>0.00%</b><br>O | 17          |
| How do you best describe your general impression of the presentation of the course?    | <b>58.82%</b><br>10 | <b>41.18%</b> 7     | 0.00%              | 0.00%             | <b>0.00%</b><br>O | 17          |
| What is your impression about the lectures?                                            | <b>58.82%</b><br>10 | <b>41.18%</b> 7     | <b>0.00%</b><br>0  | <b>0.00%</b><br>O | <b>0.00%</b><br>O | 17          |
| What is your impression about the tutorials?                                           | <b>0.00%</b><br>0   | <b>58.82%</b><br>10 | <b>35.29%</b><br>6 | <b>5.88%</b><br>1 | <b>0.00%</b><br>0 | 17          |
| What is your impression about the demonstrations?                                      | <b>47.06%</b><br>8  | <b>47.06%</b><br>8  | <b>5.88%</b><br>1  | <b>0.00%</b><br>O | <b>0.00%</b><br>0 | 17          |
| What is your impression about the student activities in the scientific working groups? | <b>41.18%</b> 7     | <b>41.18%</b> 7     | <b>17.65%</b>      | <b>0.00%</b><br>O | <b>0.00%</b><br>0 | 17          |
| What is your impression about the trial field measurements?                            | <b>35.29%</b><br>6  | <b>11.76%</b> 2     | <b>52.94%</b> 9    | <b>0.00%</b><br>O | <b>0.00%</b> 0    | 17          |
| What is your impression about the flight?                                              | <b>29.41%</b> 5     | <b>41.18%</b> 7     | <b>29.41%</b> 5    | <b>0.00%</b><br>O | <b>0.00%</b><br>0 | 17          |
| What is your impression about the field work?                                          | <b>47.06%</b> 8     | <b>41.18%</b> 7     | <b>11.76%</b> 2    | 0.00%             | <b>0.00%</b><br>O | 17          |
| What is your impression about the social activities?                                   | <b>58.82%</b><br>10 | <b>29.41%</b> 5     | <b>11.76%</b> 2    | <b>0.00%</b><br>0 | <b>0.00%</b><br>0 | 17          |