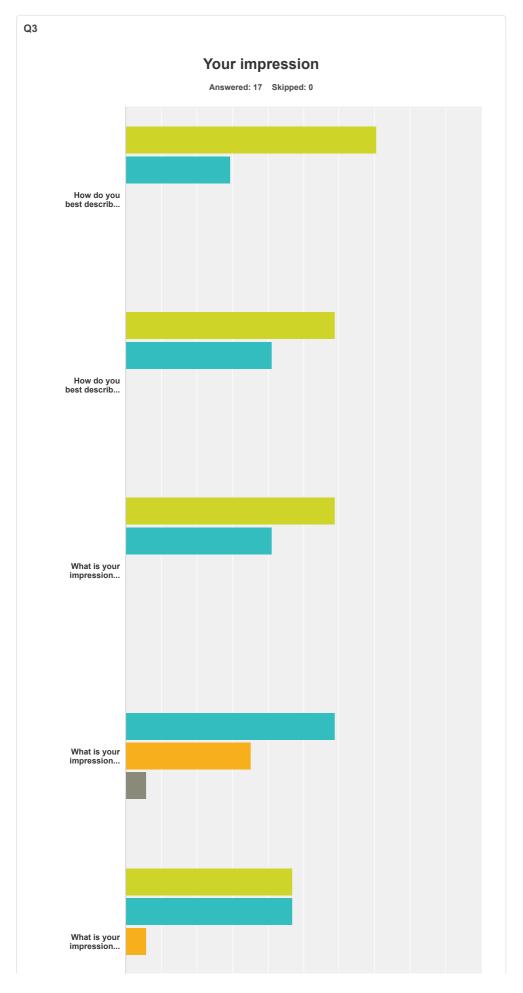

|                                                                                        | 0% 10%              | 20% 30              | 1% 40%             | 50% 60%           | 70% 80            | 0% 90% 1009 |
|----------------------------------------------------------------------------------------|---------------------|---------------------|--------------------|-------------------|-------------------|-------------|
|                                                                                        | Very good           | Good                | Sufficient         | Insufficient      | ■ Bad             |             |
|                                                                                        | , , ,               |                     |                    |                   |                   |             |
|                                                                                        | Very<br>good        | Good                | Sufficient         | Insufficient      | Bad               | Total       |
| How do you best describe your general impression of the content of the course?         | <b>70.59%</b><br>12 | <b>29.41%</b><br>5  | 0.00%              | 0.00%             | <b>0.00%</b><br>O | 17          |
| How do you best describe your general impression of the presentation of the course?    | <b>58.82%</b><br>10 | <b>41.18%</b> 7     | 0.00%              | 0.00%             | <b>0.00%</b><br>O | 17          |
| What is your impression about the lectures?                                            | <b>58.82%</b><br>10 | <b>41.18%</b> 7     | <b>0.00%</b><br>0  | <b>0.00%</b><br>O | <b>0.00%</b><br>O | 17          |
| What is your impression about the tutorials?                                           | <b>0.00%</b><br>0   | <b>58.82%</b><br>10 | <b>35.29%</b><br>6 | <b>5.88%</b><br>1 | <b>0.00%</b><br>0 | 17          |
| What is your impression about the demonstrations?                                      | <b>47.06%</b><br>8  | <b>47.06%</b><br>8  | <b>5.88%</b><br>1  | <b>0.00%</b><br>O | <b>0.00%</b><br>0 | 17          |
| What is your impression about the student activities in the scientific working groups? | <b>41.18%</b> 7     | <b>41.18%</b> 7     | <b>17.65%</b>      | <b>0.00%</b><br>O | <b>0.00%</b><br>0 | 17          |
| What is your impression about the trial field measurements?                            | <b>35.29%</b><br>6  | <b>11.76%</b> 2     | <b>52.94%</b> 9    | <b>0.00%</b><br>O | <b>0.00%</b> 0    | 17          |
| What is your impression about the flight?                                              | <b>29.41%</b> 5     | <b>41.18%</b> 7     | <b>29.41%</b> 5    | <b>0.00%</b><br>O | <b>0.00%</b><br>0 | 17          |
| What is your impression about the field work?                                          | <b>47.06%</b> 8     | <b>41.18%</b> 7     | <b>11.76%</b> 2    | 0.00%             | <b>0.00%</b><br>O | 17          |
| What is your impression about the social activities?                                   | <b>58.82%</b><br>10 | <b>29.41%</b> 5     | <b>11.76%</b> 2    | <b>0.00%</b><br>0 | <b>0.00%</b><br>0 | 17          |