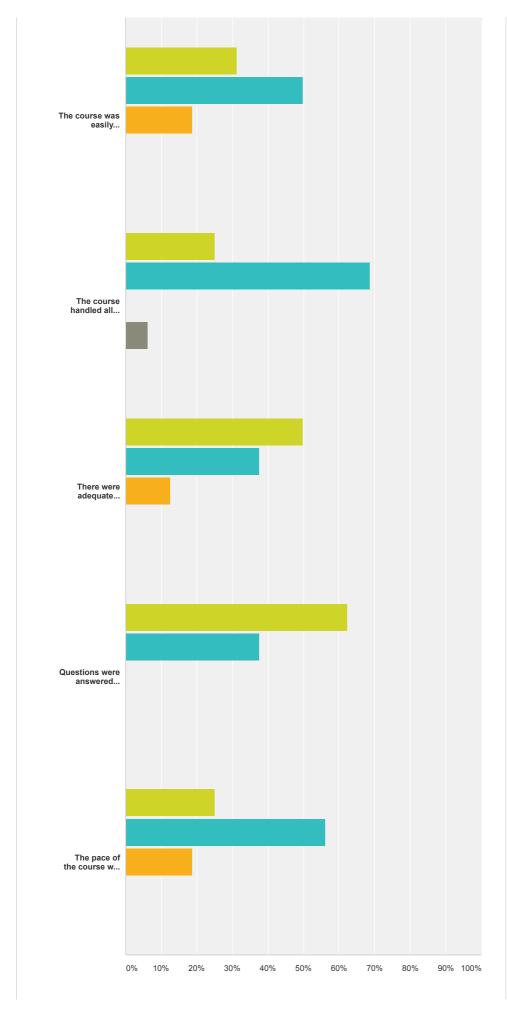

## SWAMP training course evaluation

|                                                                       | Fully agree                | Agree                      | Neutral           | Disagree          | Strongly disagree | Total |
|-----------------------------------------------------------------------|----------------------------|----------------------------|-------------------|-------------------|-------------------|-------|
| I have gained a<br>lot of practical<br>experience                     | <b>31.25%</b> 5            | <b>56.25%</b> 9            | <b>12.50%</b> 2   | <b>0.00%</b><br>0 | <b>0.00%</b><br>0 | 16    |
| I have received a lot of interesting information                      | <b>75.00%</b> 12           | <b>18.75%</b> 3            | <b>6.25%</b>      | <b>0.00%</b><br>0 | <b>0.00%</b><br>O | 16    |
| The content and the aim were as I expected                            | <b>25.00%</b> <sub>4</sub> | <b>68.75%</b><br>11        | <b>0.00%</b><br>0 | <b>6.25%</b><br>1 | <b>0.00%</b><br>O | 16    |
| The course was well organized                                         | <b>75.00%</b> 12           | <b>25.00%</b> <sub>4</sub> | <b>0.00%</b><br>0 | <b>0.00%</b><br>0 | <b>0.00%</b>      | 16    |
| The course was easily understandable                                  | <b>31.25%</b> 5            | <b>50.00%</b><br>8         | <b>18.75%</b> 3   | <b>0.00%</b><br>O | <b>0.00%</b><br>O | 16    |
| The course<br>handled all<br>topics<br>appropriately                  | <b>25.00%</b> 4            | <b>68.75%</b><br>11        | <b>0.00%</b><br>0 | <b>6.25%</b> 1    | <b>0.00%</b><br>O | 16    |
| There were<br>adequate<br>possibility for<br>personal<br>contribution | <b>50.00%</b><br>8         | <b>37.50%</b> 6            | <b>12.50%</b> 2   | 0.00%             | 0.00%             | 16    |
| Questions were<br>answered clearly<br>and thoroughly                  | <b>62.50%</b><br>10        | <b>37.50%</b> 6            | <b>0.00%</b><br>0 | <b>0.00%</b><br>O | <b>0.00%</b><br>O | 16    |
| The pace of the course was equally balanced                           | <b>25.00%</b> 4            | <b>56.25%</b> 9            | <b>18.75%</b> 3   | <b>0.00%</b><br>0 | <b>0.00%</b><br>0 | 16    |