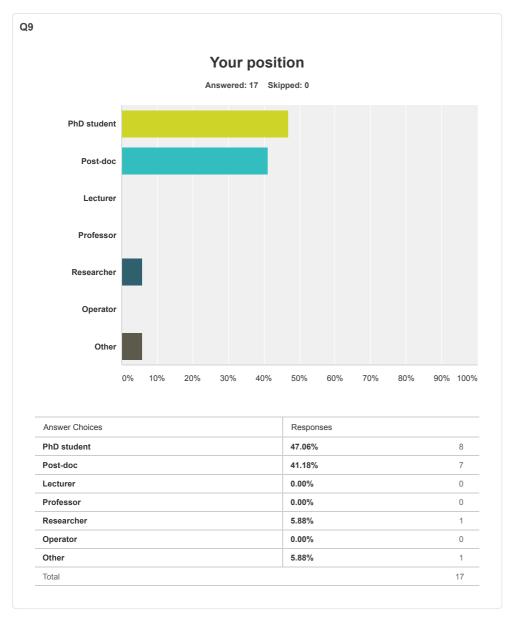

---------|-----------|-----------|----|
| Venue in general                        | Responses | 100.00%   | 16 |
| Class room                              | Responses | 100.00%   | 16 |
| Breakfast, lunch, dinner, coffee breaks | Responses | 100.00%   | 16 |
| Your room                               | Responses | 100.00%   | 16 |
| Other                                   | Responses | 62.50%    | 10 |

Q8

## **Additional remarks**

Answered: 9 Skipped: 8

Hope that I, and others from my departments will participate in such summer school cources in the future

7/20/2015 8:04 PM

Maybe unnecessary to say but faster internet would be nice..

7/20/2015 Q-27 AM

7/18/2015 9:07 PM

Great contribution of organizations to gather so many experts and equipment in one place  $7/18/2015\ 4:42\ PM$ 





| Dimitri Dauwe            |  |
|--------------------------|--|
| 7/22/2015 8:51 AM        |  |
| Victor Rodriguez-Galiano |  |
| 7/21/2015 6:34 PM        |  |
| Fadi Kizel               |  |
| 7/20/2015 8:04 PM        |  |
| Conor Cahalane           |  |
| 7/18/2015 9:07 PM        |  |
| Wojtek                   |  |
| 7/18/2015 4:42 PM        |  |
| Dimitris                 |  |
| 7/18/2015 9:35 AM        |  |

Powered by SurveyMonkey

Check out our sample surveys and create your own now!