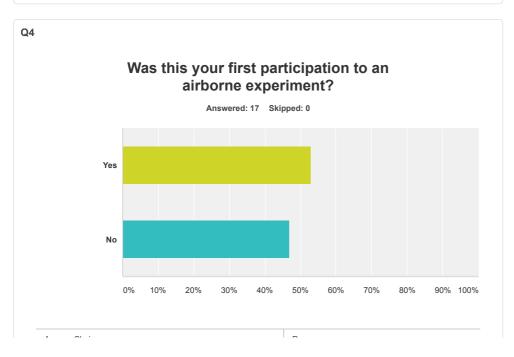

| Answer Undices | Responses |    |
|----------------|-----------|----|
| Yes            | 52.94%    | 9  |
| No             | 47.06%    | 8  |
| Total          |           | 17 |

Q5