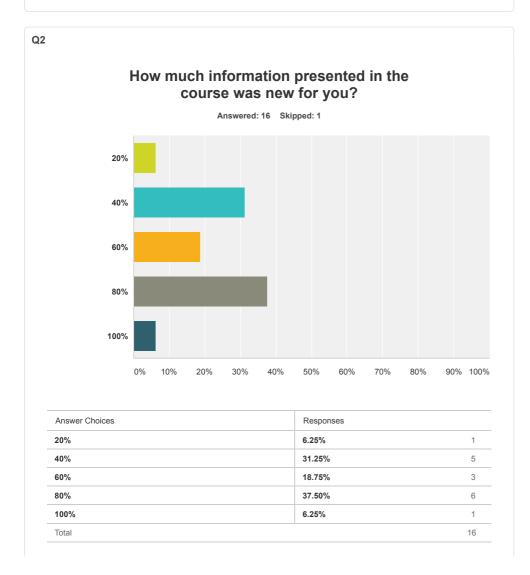

## Course content and benefit

Answered: 17 Skipped: 0

| Answer Choices                                                          |           |        | Responses |  |
|-------------------------------------------------------------------------|-----------|--------|-----------|--|
| What were the most important ideas/things you learned in the course?    | Responses | 94.12% | 16        |  |
| What would you add or leave out?                                        | Responses | 88.24% | 15        |  |
| To what extent is the course useful in your daily work? Please specify. | Responses | 94.12% | 16        |  |